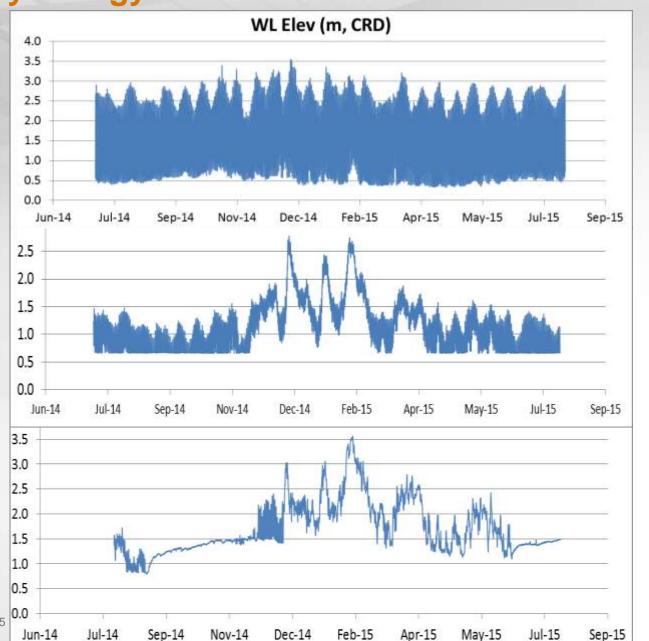

# **EMP Habitat Structure 2015 Monitoring Results**

AMY B. BORDE, SHON A. ZIMMERMAN, AND ALLISON CUTTING

**Pacific Northwest National Laboratory** 

Science Work Group Meeting 27 October 2015

27 October 2015







October 27, 2015







## **Site Hydrology**



Proudly Operated by Battelle Since 1965

Secret River

Cunningham Lake

> Franz Lake



#### **Inundation**

























#### **Vegetation – Welch Island**



Proudly Operated by Battelle Since 1965







# **Vegetation – Whites Island**







# Vegetation – Cunningham Lake







## **Vegetation – Campbell Slough**



Proudly Operated by Battelle Since 1965

















|      |            | Final Avg Net<br>(g) Wt by |
|------|------------|----------------------------|
| Site | Strata     | Strata                     |
| WHC  | CALY       | 766.6                      |
| WHC  | SALA       | 203.7                      |
| WHC  | PHAR       | 357.5                      |
| CLM  | SALA       | 118.0                      |
| CLM  | PHAR       | 415.0                      |
| CS1  | SALA/ELPA  | 160.0                      |
| CS1  | SALA       | 357.0