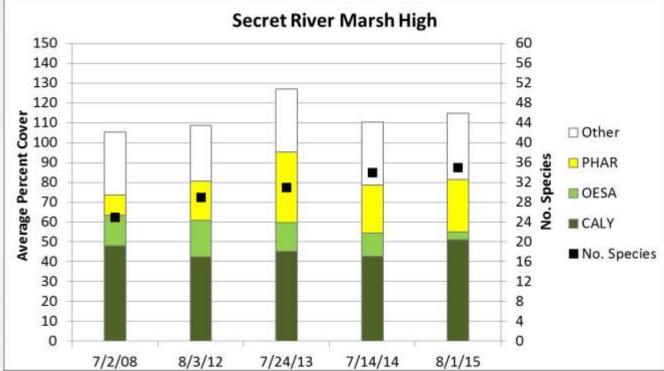

## **Site Hydrology**

Proudly Operated by Battelle Since 1965

Secret River

Cunningham Lake

> Franz Lake