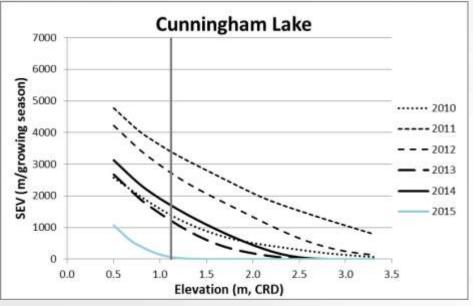

# **EMP Habitat Structure 2015 Monitoring Results**

AMY B. BORDE, SHON A. ZIMMERMAN, AND ALLISON CUTTING

**Pacific Northwest National Laboratory** 

Science Work Group Meeting 27 October 2015

27 October 2015







October 27, 2015







## **Site Hydrology**



Proudly Operated by Battelle Since 1965

Secret River

Cunningham Lake

> Franz Lake



#### **Inundation**

























#### **Vegetation – Welch Island**



Proudly Operated by Battelle Since 1965







# **Vegetation – Whites Island**







# Vegetation – Cunningham Lake







## **Vegetation – Campbell Slough**



Proudly Operated by Battelle Since 1965

















|      |            | Final Avg Net<br>(g) Wt by |
|------|------------|----------------------------|
| Site | Strata     | Strata                     |
| WHC  | CALY       | 766.6                      |
| WHC  | SALA       | 203.7                      |
| WHC  | PHAR       | 357.5                      |
| CLM  | SALA       | 118.0                      |
| CLM  | PHAR       | 415.0                      |
| CS1  | SALA/ELPA  | 160.0                      |
| CS1  | SALA       | 357.0                      |
| FLM  | PO