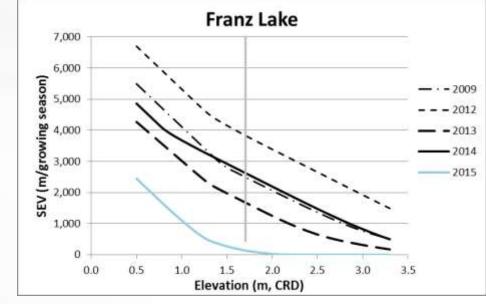

## **Site Hydrology**

Proudly Operated by Battelle Since 1965

Secret River

Cunningham Lake

> Franz Lake