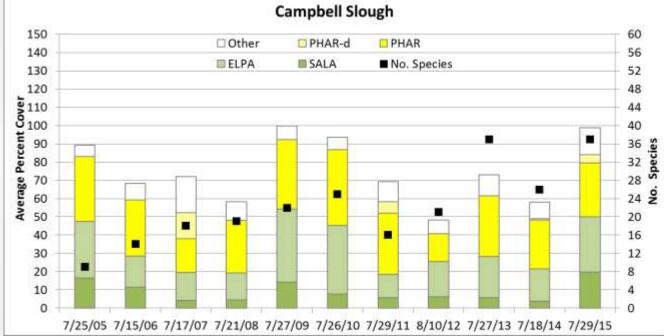

## **Vegetation – Campbell Slough**

Proudly Operated by Battelle Since 1965

|      |            | Final Avg Net<br>(g) Wt by |
|------|------------|----------------------------|
| Site | Strata     | Strata                     |
| WHC  | CALY       | 766.6                      |
| WHC  | SALA       | 203.7                      |
| WHC  | PHAR       | 357.5                      |
| CLM  | SALA       | 118.0                      |
| CLM  | PHAR       | 415.0                      |
| CS1  | SALA/ELPA  | 160.0                      |
| CS1  | SALA       | 357.0                      |
| FLM  | POAM       | 651.9                      |
| FLM  | PHAR/Other | 124.5                      |