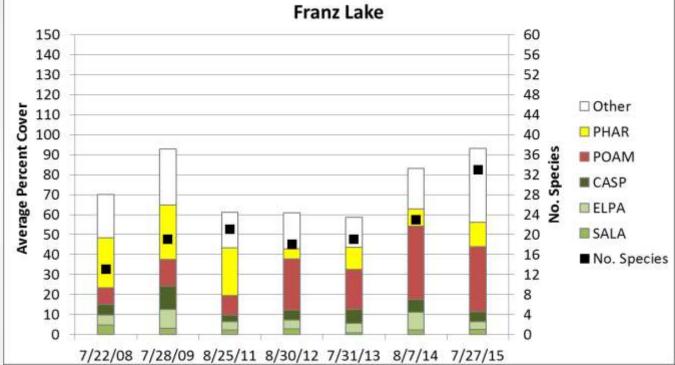

# **EMP Habitat Structure 2015 Monitoring Results**

AMY B. BORDE, SHON A. ZIMMERMAN, AND ALLISON CUTTING

**Pacific Northwest National Laboratory** 

Science Work Group Meeting 27 October 2015

27 October 2015







October 27, 2015







## **Site Hydrology**



Proudly Operated by Battelle Since 1965

Secret River

Cunningham Lake

> Franz Lake



#### **Inundation**

























#### **Vegetation – Welch Island**



Proudly Operated by Battelle Since 1965







# **Vegetation – Whites Island**







# Vegetation – Cunningham Lake







## **Vegetation – Campbell Slough**



Proudly Operated by Battelle Since 1965

















|      |            | Final Avg Net<br>(g) Wt by |
|------|------------|----------------------------|
| Site | Strata     | Strata                     |
| WHC  | CALY       | 766.6                      |
| WHC  | SALA       | 203.7                      |
| WHC  | PHAR       | 357.5                      |
| CLM  | SALA       | 118.0                      |
| CLM  | PHAR       | 415.0                      |
| CS1  | SALA/ELPA  | 160.0                      |
| CS1  | SALA       | 357.0                      |
| FLM  | POAM       | 651.9                      |
| FLM  | PHAR/Other | 124.5                      |

October 27, 2015



# **Thank You!**

27 October 2015