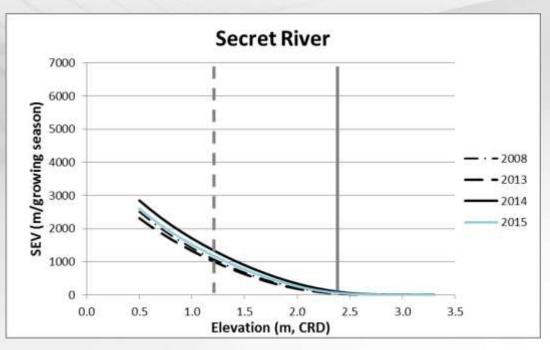

## **Site Hydrology**

Proudly Operated by Battelle Since 1965

Secret River

Cunningham Lake

> Franz Lake