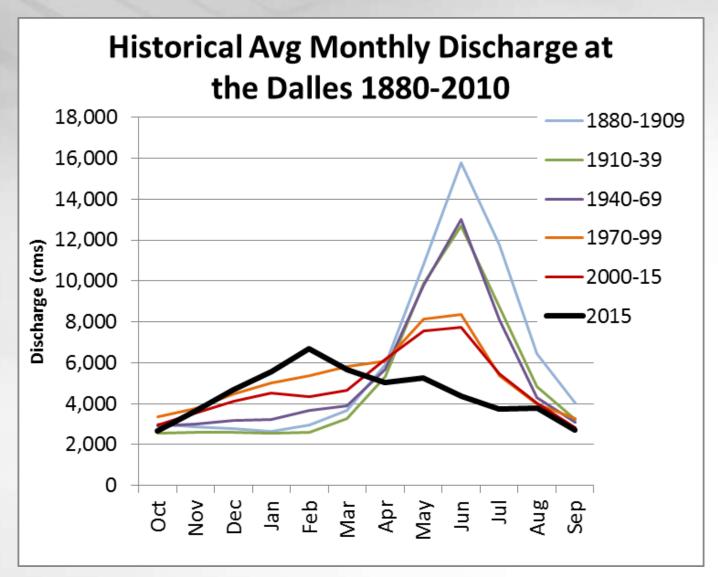

## **Site Hydrology**

Proudly Operated by Battelle Since 1965

Secret River

Cunningham Lake

> Franz Lake