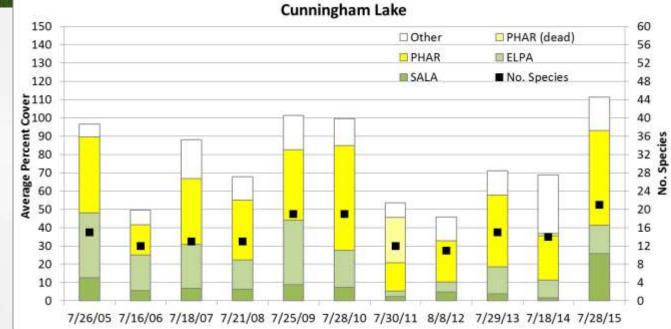

# **EMP Habitat Structure 2015 Monitoring Results**

AMY B. BORDE, SHON A. ZIMMERMAN, AND ALLISON CUTTING

**Pacific Northwest National Laboratory** 

Science Work Group Meeting 27 October 2015

27 October 2015







October 27, 2015







## **Site Hydrology**



Proudly Operated by Battelle Since 1965

Secret River

Cunningham Lake

> Franz Lake



#### **Inundation**

























#### **Vegetation – Welch Island**



Proudly Operated by Battelle Since 1965







# **Vegetation – Whites Island**







# Vegetation – Cunningham Lake







## **Vegetation – Campbell Slough**



Proudly Operated by Battelle Since 1965

















|      |            | Final Avg Net<br>(g) Wt by |
|------|------------|----------------------------|
| Site | Strata     | Strata                     |
| WHC  | CALY       | 766.6                      |
| WHC  | SALA       | 203.7                      |
| WHC  | PHAR       | 357.5                      |
| CLM  | SALA       | 118.0                      |
| CLM  | PHAR       | 415.0                      |
| CS1  | SALA/ELPA  | 160.0                      |
| CS1  | SALA       | 357.0                      |
| FLM  | POAM       | 651.9                      |
| FLM  | PHAR/Other | 124.5                      |

October 27, 2015



# **Thank You!**

27 October 2015