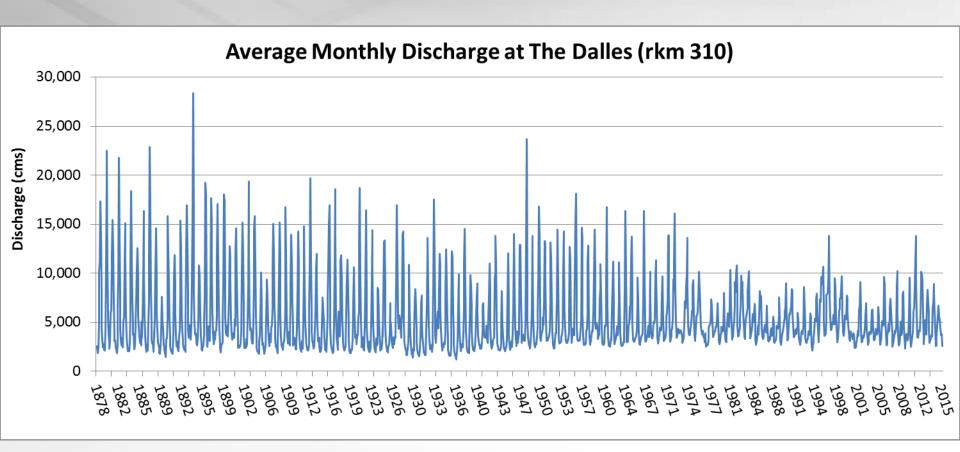

## **Site Hydrology**

Proudly Operated by Battelle Since 1965

Secret River

Cunningham Lake

> Franz Lake