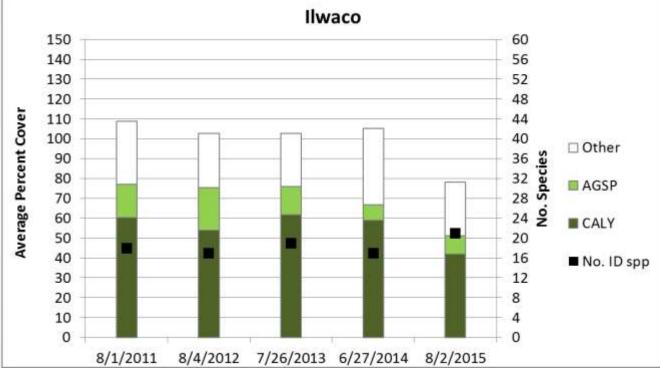

## **Vegetation – Campbell Slough**

Proudly Operated by Battelle Since 1965

|      |            | Final Avg Net<br>(g) Wt by |
|------|------------|----------------------------|
| Site | Strata     | Strata                     |
| WHC  | CALY       | 766.6                      |
| WHC  | SALA       | 203.7                      |
| WHC  | PHAR       | 357.5                      |
| CLM  | SALA       | 118.0                      |
| CLM  | PHAR       | 415.0                      |
| CS1  | SALA/ELPA  | 160.0                      |
| CS1  | SALA       | 357.0                      |
| FLM  | POAM       | 651.9                      |
| FLM  | PHAR/Other | 124.5                      |