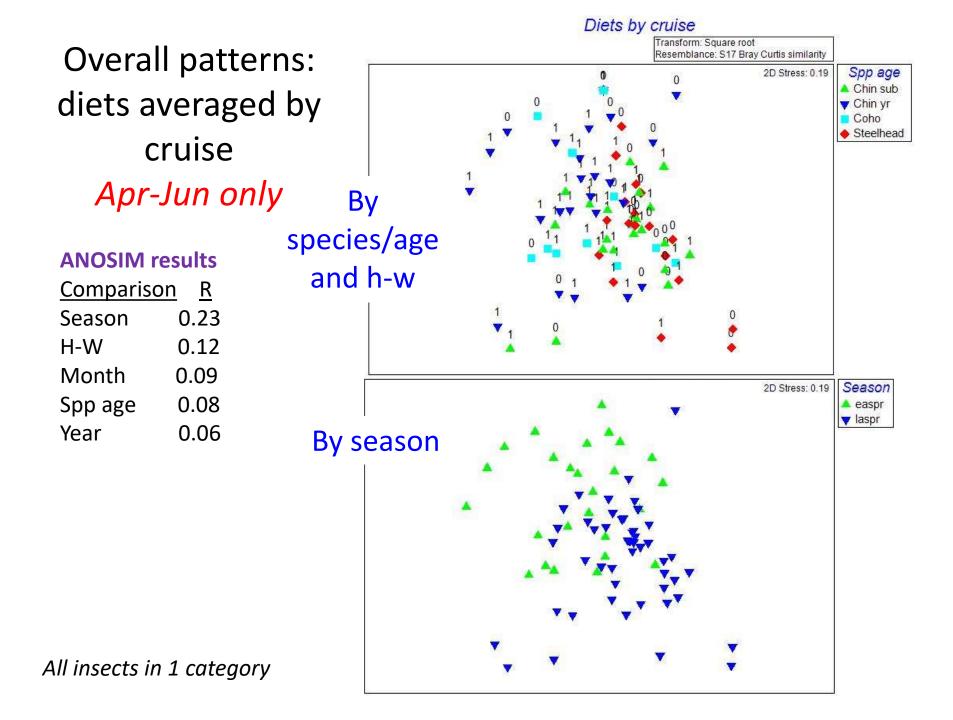

om Bonneville Dam to mouth



#### **Effectiveness Indicators**

- Species composition
- Juvenile salmon density
- Genetic stock
- Fish condition (length, weight, ratio)
- Diet/gut fullness
- Growth physiology markers (IGF1, liver glycogen)
- Stable isotopes (prey, juvenile salmon)
- Otoliths

Most analyses ongoing





#### Purse seining





#### Two-boat tow net









## Results



### Estuary purse seining (1)



# Estuary purse seining (2)





#### 2016 & 2017 townet catches





#### Yr Chinook genetics (all months combined)



#### Steelhead genetics (all months combined)



Downstream

#### EPS: juvenile salmon diet composition

Includes fish of unknown stock



#### EPS: juvenile salmon diet composition

Includes fish of unknown stock





### Stomach fullness (% BW)











#### Subyr Chinook diets by known stock



# Yearling Chinook diets by known stock

#### **ANOSIM** results

Comparison RMonth 0.07Season nsStock nsH-W nsYear ns







# Steelhead diets by known stock

#### **ANOSIM** results

ComparisonRSeason0.06Stock0.05MonthNSYearNSH-WNS