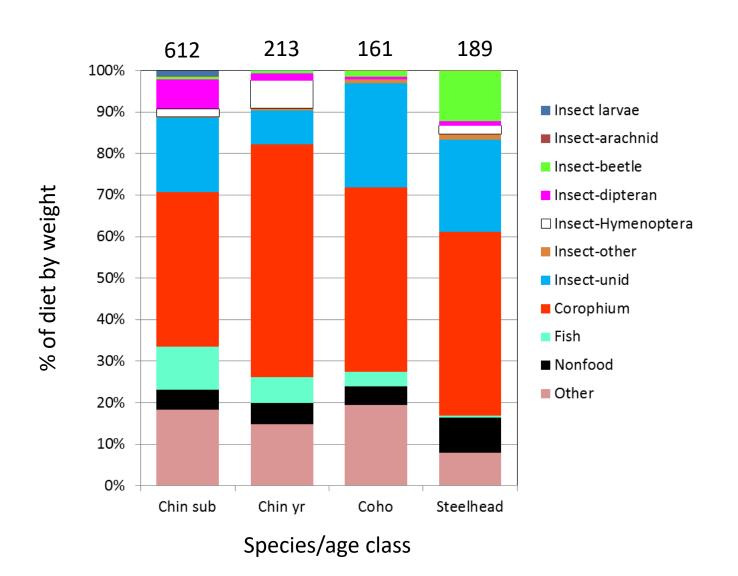

he entire Columbia estuary
- Location: From Bonneville Dam to mouth



#### **Effectiveness Indicators**

- Species composition
- Juvenile salmon density
- Genetic stock
- Fish condition (length, weight, ratio)
- Diet/gut fullness
- Growth physiology markers (IGF1, liver glycogen)
- Stable isotopes (prey, juvenile salmon)
- Otoliths

Most analyses ongoing





#### Purse seining





#### Two-boat tow net









## Results



### Estuary purse seining (1)



# Estuary purse seining (2)





#### 2016 & 2017 townet catches





#### Yr Chinook genetics (all months combined)



#### Steelhead genetics (all months combined)



Downstream

#### EPS: juvenile salmon diet composition

Includes fish of unknown stock



#### EPS: juvenile salmon diet composition

Includes fish of unknown stock





### Stomach fullness (% BW)











#### Subyr Chinook diets by known stock



# Yearling Chinook diets by known stock

#### **ANOSIM** results

Comparison RMonth 0.07Season nsStock nsH-W nsYear ns







# Steelhead diets by known stock

#### **ANOSIM** results

ComparisonRSeason0.06Stock0.05MonthNSYearNSH-WNS