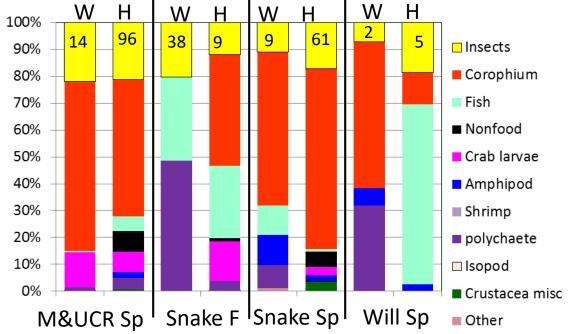

#### Subyr Chinook diets by known stock

#### **ANOSIM** results

Comparison RMonth 0.07Season nsStock nsH-W nsYear ns