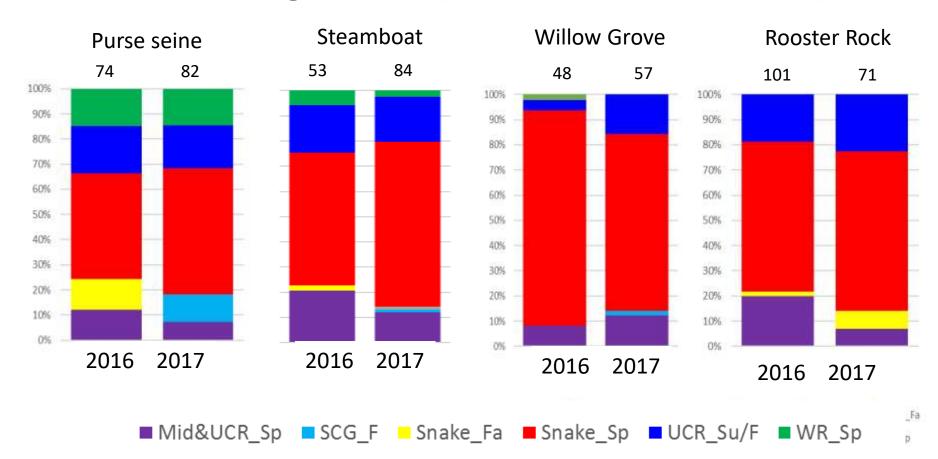

#### Yr Chinook genetics (all months combined)

#### Steelhead genetics (all months combined)

Downstream