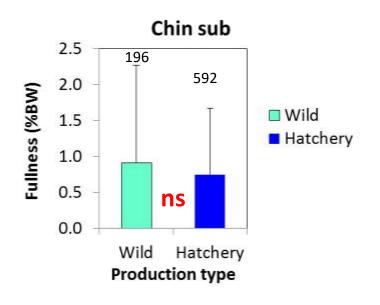

tion: From Bonneville Dam to mouth



#### **Effectiveness Indicators**

- Species composition
- Juvenile salmon density
- Genetic stock
- Fish condition (length, weight, ratio)
- Diet/gut fullness
- Growth physiology markers (IGF1, liver glycogen)
- Stable isotopes (prey, juvenile salmon)
- Otoliths

Most analyses ongoing





#### Purse seining





#### Two-boat tow net









## Results



### Estuary purse seining (1)



# Estuary purse seining (2)





#### 2016 & 2017 townet catches





#### Yr Chinook genetics (all months combined)



#### Steelhead genetics (all months combined)



Downstream

#### EPS: juvenile salmon diet composition

Includes fish of unknown stock



#### EPS: juvenile salmon diet composition

Includes fish of unknown stock





### Stomach fullness (% BW)











#### Subyr Chinook diets by known stock



# Yearling Chinook diets by known stock

#### **ANOSIM** results

Comparison RMonth 0.07Season nsStock nsH-W nsYear ns







# Steelhead diets by known stock

#### **ANOSIM** results

ComparisonRSeason0.06Stock0.05MonthNSYearNSH-WNS