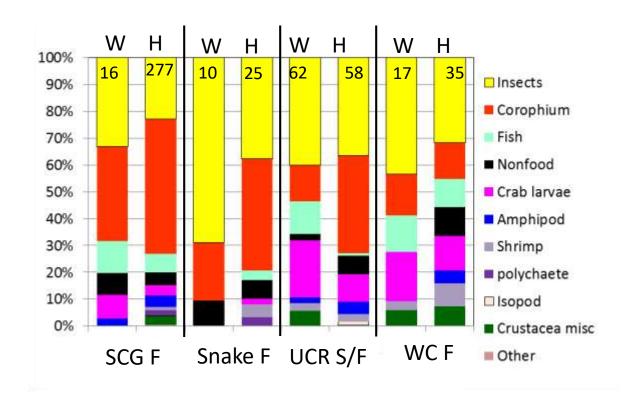

iveness Indicators**

- Species composition
- Juvenile salmon density
- Genetic stock
- Fish condition (length, weight, ratio)
- Diet/gut fullness
- Growth physiology markers (IGF1, liver glycogen)
- Stable isotopes (prey, juvenile salmon)
- Otoliths

Most analyses ongoing





#### Purse seining





#### Two-boat tow net









## Results



### Estuary purse seining (1)



# Estuary purse seining (2)





#### 2016 & 2017 townet catches





#### Yr Chinook genetics (all months combined)



#### Steelhead genetics (all months combined)



Downstream

#### EPS: juvenile salmon diet composition

Includes fish of unknown stock



#### EPS: juvenile salmon diet composition

Includes fish of unknown stock





### Stomach fullness (% BW)











#### Subyr Chinook diets by known stock



# Yearling Chinook diets by known stock

#### **ANOSIM** results

Comparison RMonth 0.07Season nsStock nsH-W nsYear ns







# Steelhead diets by known stock

#### **ANOSIM** results

ComparisonRSeason0.06Stock0.05MonthNSYearNSH-WNS