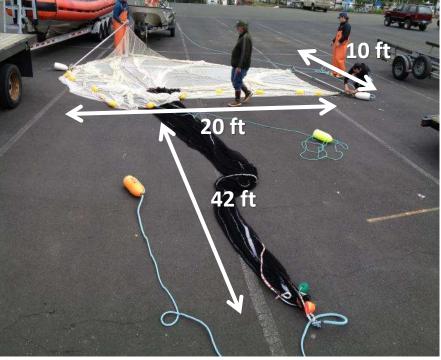

almon immediately before ocean entry with focus on spring outmigration, some summer sampling
- Location: Lower estuary (below Astoria bridge)





#### Sampling in open waters of the estuary

#### Action Effectiveness Monitoring Research (AEMR)

- Years: 2016-2017
- Objective: determine availability and consumption of marshderived prey by interior stocks of salmon as they transit the entire Columbia estuary
- Location: From Bonneville Dam to mouth



#### **Effectiveness Indicators**

- Species composition
- Juvenile salmon density
- Genetic stock
- Fish condition (length, weight, ratio)
- Diet/gut fullness
- Growth physiology markers (IGF1, liver glycogen)
- Stable isotopes (prey, juvenile salmon)
- Otoliths

Most analyses ongoing





#### Purse seining





#### Two-boat tow net









## Results



### Estuary purse seining (1)



# Estuary purse seining (2)





#### 2016 & 2017 townet catches





#### Yr Chinook genetics (all months combined)



#### Steelhead genetics (all months combined)



Downstream

#### EPS: juvenile salmon diet composition

Includes fish of unknown stock



#### EPS: juvenile salmon diet composition

Includes fish of unknown stock





### Stomach fullness (% BW)











#### Subyr Chinook diets by known stock



# Yearling Chinook diets by known stock

#### **ANOSIM** results

Comparison RMonth 0.07Season nsStock nsH-W nsYear ns







# Steelhead diets by known stock

#### **ANOSIM** results

ComparisonRSeason0.06Stock0.05MonthNSYearNSH-WNS