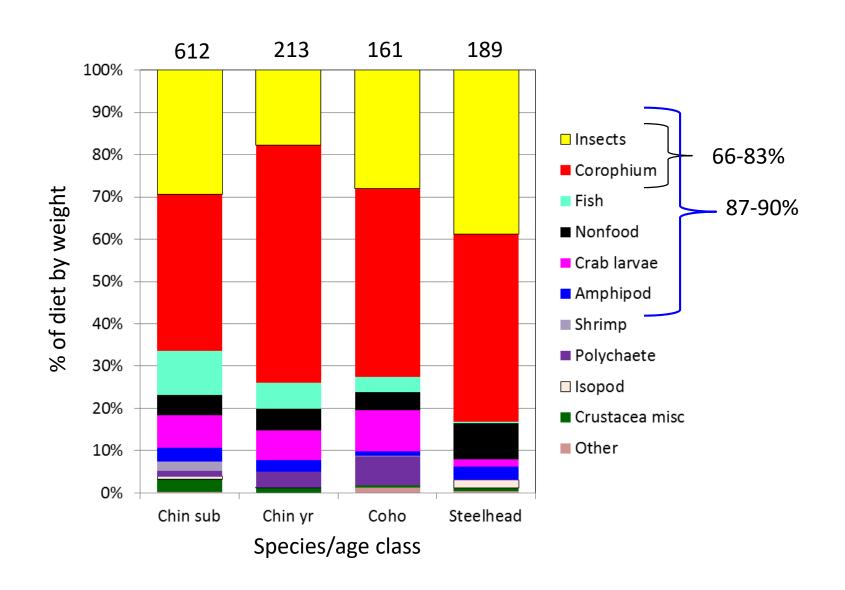

onsumption of marshderived prey by interior stocks of salmon as they transit the entire Columbia estuary
- Location: From Bonneville Dam to mouth



#### **Effectiveness Indicators**

- Species composition
- Juvenile salmon density
- Genetic stock
- Fish condition (length, weight, ratio)
- Diet/gut fullness
- Growth physiology markers (IGF1, liver glycogen)
- Stable isotopes (prey, juvenile salmon)
- Otoliths

Most analyses ongoing





#### Purse seining





#### Two-boat tow net









## Results



### Estuary purse seining (1)



# Estuary purse seining (2)





#### 2016 & 2017 townet catches





#### Yr Chinook genetics (all months combined)



#### Steelhead genetics (all months combined)



Downstream

#### EPS: juvenile salmon diet composition

Includes fish of unknown stock



#### EPS: juvenile salmon diet composition

Includes fish of unknown stock





### Stomach fullness (% BW)











#### Subyr Chinook diets by known stock



# Yearling Chinook diets by known stock

#### **ANOSIM** results

Comparison RMonth 0.07Season nsStock nsH-W nsYear ns







# Steelhead diets by known stock

#### **ANOSIM** results

ComparisonRSeason0.06Stock0.05MonthNSYearNSH-WNS