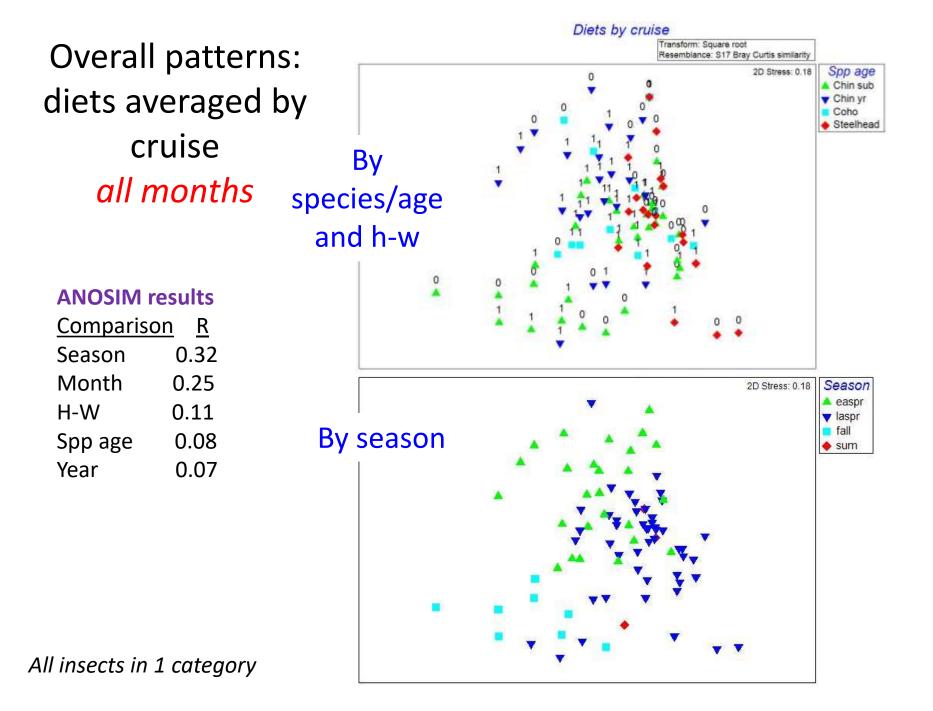

#### **ANOSIM** results

Comparison RMonth 0.07Season nsStock nsH-W nsYear ns

#### **ANOSIM** results

ComparisonRSeason0.06Stock0.05MonthNSYearNSH-WNS