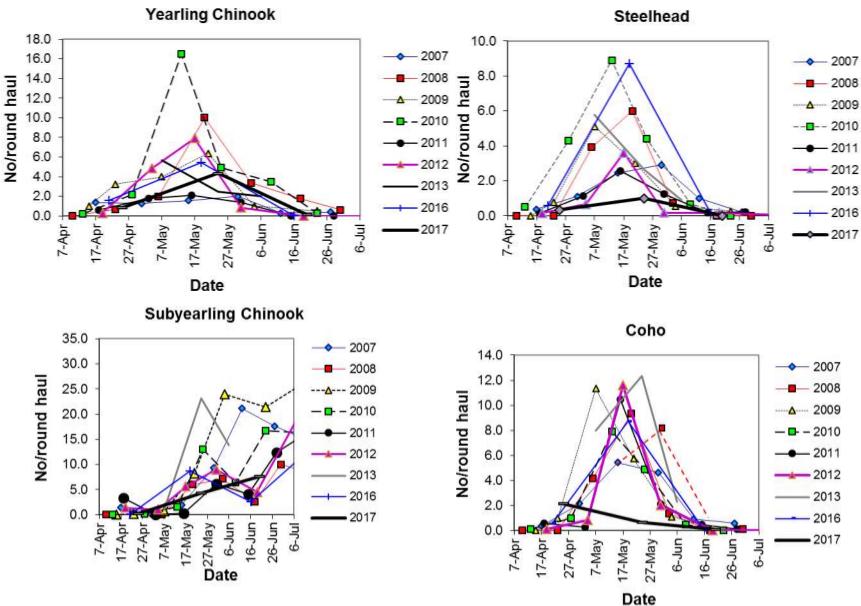

on spring outmigration, some summer sampling
- Location: Lower estuary (below Astoria bridge)





#### Sampling in open waters of the estuary

#### Action Effectiveness Monitoring Research (AEMR)

- Years: 2016-2017
- Objective: determine availability and consumption of marshderived prey by interior stocks of salmon as they transit the entire Columbia estuary
- Location: From Bonneville Dam to mouth



#### **Effectiveness Indicators**

- Species composition
- Juvenile salmon density
- Genetic stock
- Fish condition (length, weight, ratio)
- Diet/gut fullness
- Growth physiology markers (IGF1, liver glycogen)
- Stable isotopes (prey, juvenile salmon)
- Otoliths

Most analyses ongoing





#### Purse seining





#### Two-boat tow net









## Results



### Estuary purse seining (1)



# Estuary purse seining (2)





#### 2016 & 2017 townet catches





#### Yr Chinook genetics (all months combined)



#### Steelhead genetics (all months combined)



Downstream

#### EPS: juvenile salmon diet composition

Includes fish of unknown stock



#### EPS: juvenile salmon diet composition

Includes fish of unknown stock





### Stomach fullness (% BW)











#### Subyr Chinook diets by known stock



# Yearling Chinook diets by known stock

#### **ANOSIM** results

Comparison RMonth 0.07Season nsStock nsH-W nsYear ns







# Steelhead diets by known stock

#### **ANOSIM** results

ComparisonRSeason0.06Stock0.05MonthNSYearNSH-WNS