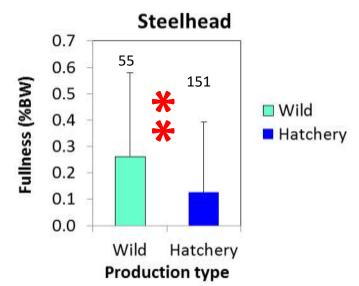

: From Bonneville Dam to mouth



#### **Effectiveness Indicators**

- Species composition
- Juvenile salmon density
- Genetic stock
- Fish condition (length, weight, ratio)
- Diet/gut fullness
- Growth physiology markers (IGF1, liver glycogen)
- Stable isotopes (prey, juvenile salmon)
- Otoliths

Most analyses ongoing





#### Purse seining





#### Two-boat tow net









## Results



### Estuary purse seining (1)



# Estuary purse seining (2)





#### 2016 & 2017 townet catches





#### Yr Chinook genetics (all months combined)



#### Steelhead genetics (all months combined)



Downstream

#### EPS: juvenile salmon diet composition

Includes fish of unknown stock



#### EPS: juvenile salmon diet composition

Includes fish of unknown stock





### Stomach fullness (% BW)











#### Subyr Chinook diets by known stock



# Yearling Chinook diets by known stock

#### **ANOSIM** results

Comparison RMonth 0.07Season nsStock nsH-W nsYear ns







# Steelhead diets by known stock

#### **ANOSIM** results

ComparisonRSeason0.06Stock0.05MonthNSYearNSH-WNS