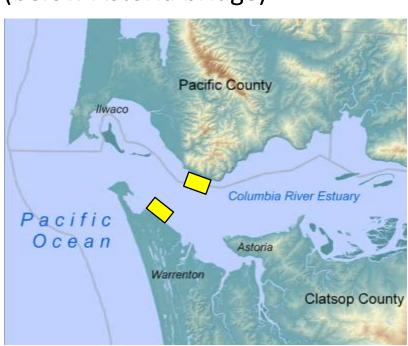

#### **Estuary Purse Seine (EPS)**

- Years: 2006-2013
- Objective: capture salmon immediately before ocean entry with focus on spring outmigration, some summer sampling
- Location: Lower estuary (below Astoria bridge)

#### Action Effectiveness Monitoring Research (AEMR)

- Years: 2016-2017
- Objective: determine availability and consumption of marshderived prey by interior stocks of salmon as they transit the entire Columbia estuary
- Location: From Bonneville Dam to mouth