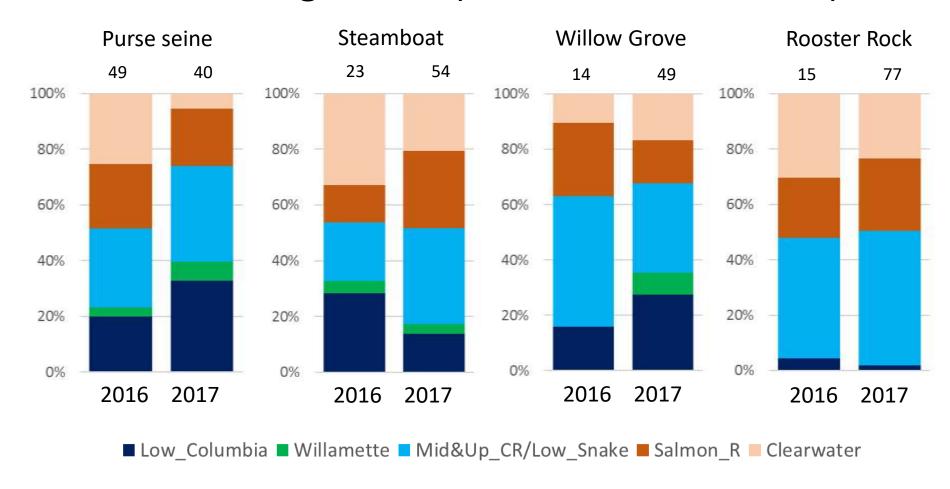

#### 2016 & 2017 townet catches

#### Yr Chinook genetics (all months combined)

#### Steelhead genetics (all months combined)

Downstream