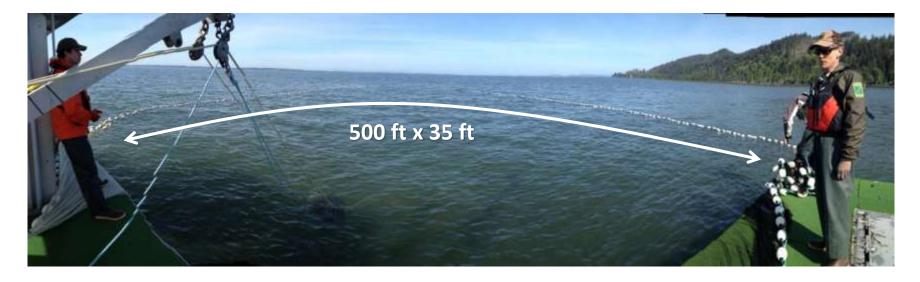

006-2013
- Objective: capture salmon immediately before ocean entry with focus on spring outmigration, some summer sampling
- Location: Lower estuary (below Astoria bridge)





#### Sampling in open waters of the estuary

#### Action Effectiveness Monitoring Research (AEMR)

- Years: 2016-2017
- Objective: determine availability and consumption of marshderived prey by interior stocks of salmon as they transit the entire Columbia estuary
- Location: From Bonneville Dam to mouth



#### **Effectiveness Indicators**

- Species composition
- Juvenile salmon density
- Genetic stock
- Fish condition (length, weight, ratio)
- Diet/gut fullness
- Growth physiology markers (IGF1, liver glycogen)
- Stable isotopes (prey, juvenile salmon)
- Otoliths

Most analyses ongoing





#### Purse seining





#### Two-boat tow net









## Results



### Estuary purse seining (1)



# Estuary purse seining (2)





#### 2016 & 2017 townet catches





#### Yr Chinook genetics (all months combined)



#### Steelhead genetics (all months combined)



Downstream

#### EPS: juvenile salmon diet composition

Includes fish of unknown stock



#### EPS: juvenile salmon diet composition

Includes fish of unknown stock





### Stomach fullness (% BW)











#### Subyr Chinook diets by known stock



# Yearling Chinook diets by known stock

#### **ANOSIM** results

Comparison RMonth 0.07Season nsStock nsH-W nsYear ns







# Steelhead diets by known stock

#### **ANOSIM** results

ComparisonRSeason0.06Stock0.05MonthNSYearNSH-WNS