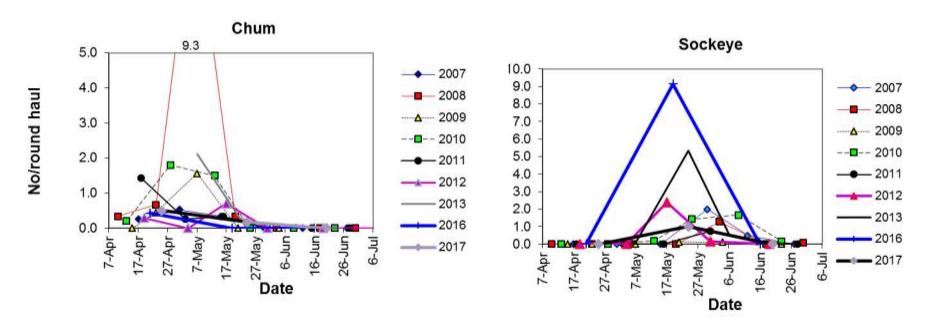

ummer sampling
- Location: Lower estuary (below Astoria bridge)





#### Sampling in open waters of the estuary

#### Action Effectiveness Monitoring Research (AEMR)

- Years: 2016-2017
- Objective: determine availability and consumption of marshderived prey by interior stocks of salmon as they transit the entire Columbia estuary
- Location: From Bonneville Dam to mouth



#### **Effectiveness Indicators**

- Species composition
- Juvenile salmon density
- Genetic stock
- Fish condition (length, weight, ratio)
- Diet/gut fullness
- Growth physiology markers (IGF1, liver glycogen)
- Stable isotopes (prey, juvenile salmon)
- Otoliths

Most analyses ongoing





#### Purse seining





#### Two-boat tow net









## Results



### Estuary purse seining (1)



# Estuary purse seining (2)





#### 2016 & 2017 townet catches





#### Yr Chinook genetics (all months combined)



#### Steelhead genetics (all months combined)



Downstream

#### EPS: juvenile salmon diet composition

Includes fish of unknown stock



#### EPS: juvenile salmon diet composition

Includes fish of unknown stock





### Stomach fullness (% BW)











#### Subyr Chinook diets by known stock



# Yearling Chinook diets by known stock

#### **ANOSIM** results

Comparison RMonth 0.07Season nsStock nsH-W nsYear ns







# Steelhead diets by known stock

#### **ANOSIM** results

ComparisonRSeason0.06Stock0.05MonthNSYearNSH-WNS