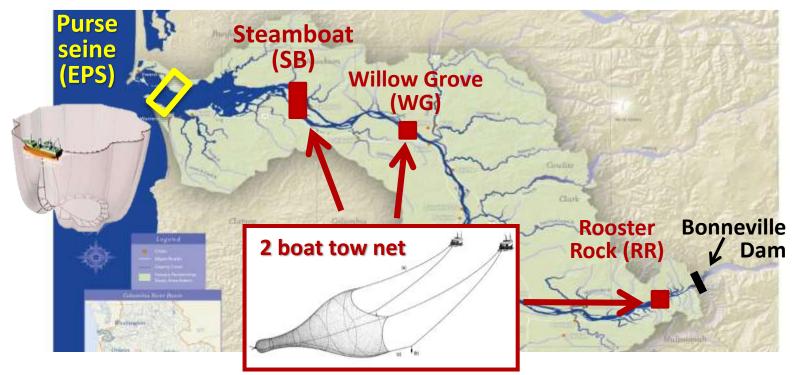

#### **Estuary Purse Seine (EPS)**

- Years: 2006-2013
- Objective: capture salmon immediately before ocean entry with focus on spring outmigration, some summer sampling
- Location: Lower estuary (below Astoria bridge)

#### Action Effectiveness Monitoring Research (AEMR)

- Years: 2016-2017
- Objective: determine availability and consumption of marshderived prey by interior stocks of salmon as they transit the entire Columbia estuary
- Location: From Bonneville Dam to mouth

#### Purse seining

#### Two-boat tow net