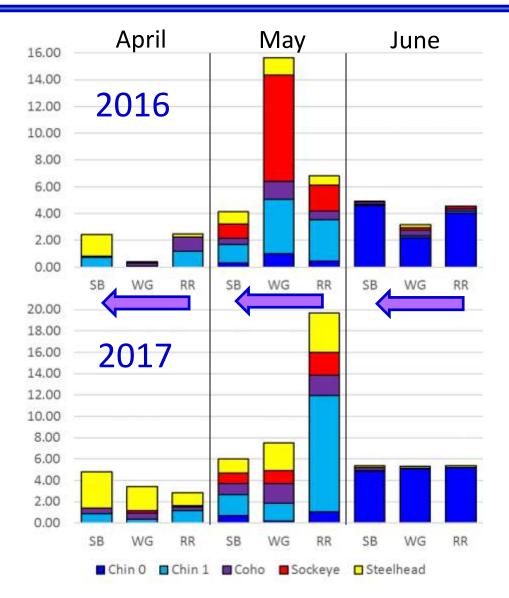

ary (below Astoria bridge)





#### Sampling in open waters of the estuary

#### Action Effectiveness Monitoring Research (AEMR)

- Years: 2016-2017
- Objective: determine availability and consumption of marshderived prey by interior stocks of salmon as they transit the entire Columbia estuary
- Location: From Bonneville Dam to mouth



#### **Effectiveness Indicators**

- Species composition
- Juvenile salmon density
- Genetic stock
- Fish condition (length, weight, ratio)
- Diet/gut fullness
- Growth physiology markers (IGF1, liver glycogen)
- Stable isotopes (prey, juvenile salmon)
- Otoliths

Most analyses ongoing





#### Purse seining





#### Two-boat tow net









## Results



### Estuary purse seining (1)



# Estuary purse seining (2)





#### 2016 & 2017 townet catches





#### Yr Chinook genetics (all months combined)



#### Steelhead genetics (all months combined)



Downstream

#### EPS: juvenile salmon diet composition

Includes fish of unknown stock



#### EPS: juvenile salmon diet composition

Includes fish of unknown stock





### Stomach fullness (% BW)











#### Subyr Chinook diets by known stock



# Yearling Chinook diets by known stock

#### **ANOSIM** results

Comparison RMonth 0.07Season nsStock nsH-W nsYear ns







# Steelhead diets by known stock

#### **ANOSIM** results

ComparisonRSeason0.06Stock0.05MonthNSYearNSH-WNS