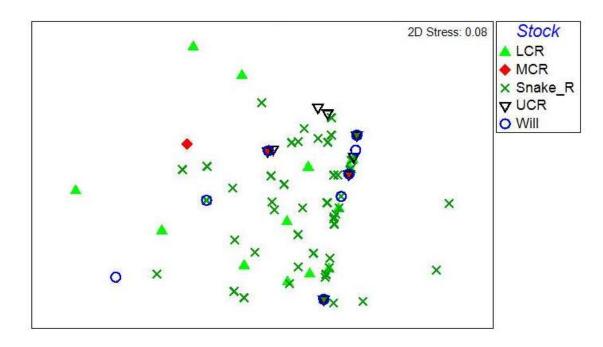

#### Yr Chinook genetics (all months combined)

#### Steelhead genetics (all months combined)

Downstream