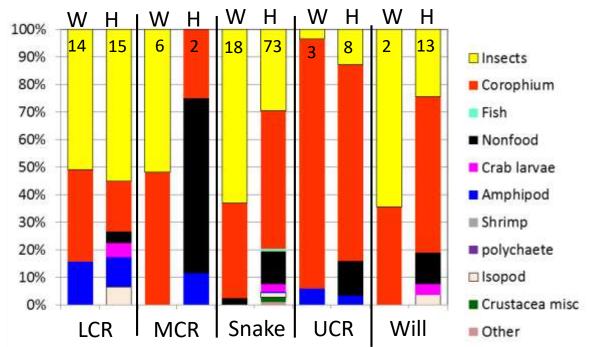

# Yearling Chinook diets by known stock

#### **ANOSIM** results

ComparisonRSeason0.06Stock0.05MonthNSYearNSH-WNS