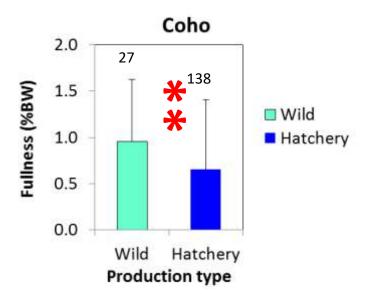

From Bonneville Dam to mouth



#### **Effectiveness Indicators**

- Species composition
- Juvenile salmon density
- Genetic stock
- Fish condition (length, weight, ratio)
- Diet/gut fullness
- Growth physiology markers (IGF1, liver glycogen)
- Stable isotopes (prey, juvenile salmon)
- Otoliths

Most analyses ongoing





#### Purse seining





#### Two-boat tow net









## Results



### Estuary purse seining (1)



# Estuary purse seining (2)





#### 2016 & 2017 townet catches





#### Yr Chinook genetics (all months combined)



#### Steelhead genetics (all months combined)



Downstream

#### EPS: juvenile salmon diet composition

Includes fish of unknown stock



#### EPS: juvenile salmon diet composition

Includes fish of unknown stock





### Stomach fullness (% BW)











#### Subyr Chinook diets by known stock



# Yearling Chinook diets by known stock

#### **ANOSIM** results

Comparison RMonth 0.07Season nsStock nsH-W nsYear ns







# Steelhead diets by known stock

#### **ANOSIM** results

ComparisonRSeason0.06Stock0.05MonthNSYearNSH-WNS