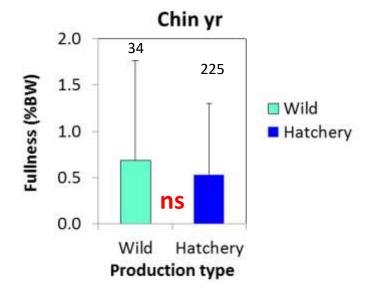

on: From Bonneville Dam to mouth



#### **Effectiveness Indicators**

- Species composition
- Juvenile salmon density
- Genetic stock
- Fish condition (length, weight, ratio)
- Diet/gut fullness
- Growth physiology markers (IGF1, liver glycogen)
- Stable isotopes (prey, juvenile salmon)
- Otoliths

Most analyses ongoing





#### Purse seining





#### Two-boat tow net









## Results



### Estuary purse seining (1)



# Estuary purse seining (2)





#### 2016 & 2017 townet catches





#### Yr Chinook genetics (all months combined)



#### Steelhead genetics (all months combined)



Downstream

#### EPS: juvenile salmon diet composition

Includes fish of unknown stock



#### EPS: juvenile salmon diet composition

Includes fish of unknown stock





### Stomach fullness (% BW)











#### Subyr Chinook diets by known stock



# Yearling Chinook diets by known stock

#### **ANOSIM** results

Comparison RMonth 0.07Season nsStock nsH-W nsYear ns







# Steelhead diets by known stock

#### **ANOSIM** results

ComparisonRSeason0.06Stock0.05MonthNSYearNSH-WNS